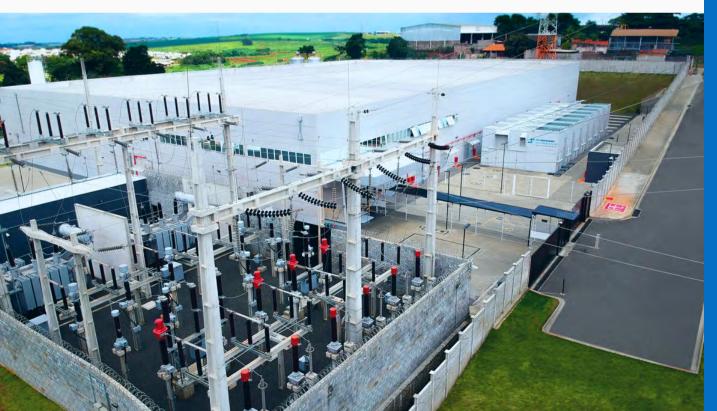

#### **POWER**

- Tri-bus redundancy system (three power lines servicing each data hall).
- Dual diesel fuel storage tanks with 48 hours of fuel autonomy without refueling.