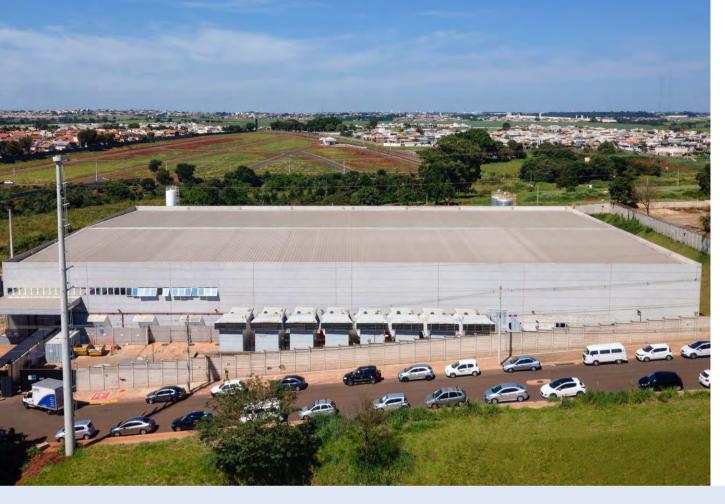

The site is located on the main highway cutting across the city, providing quick access to São Paulo and other nearby cities with high storage capacity, energy and redundancy. An investment fit to match the economic relevance of one of the most dynamic regions in Brazil.

### **PAULINÍA**

Since 2019

**14 MW** total power

8.000 m<sup>2</sup> total area

1.300 racks

Carrier **Neutral** 