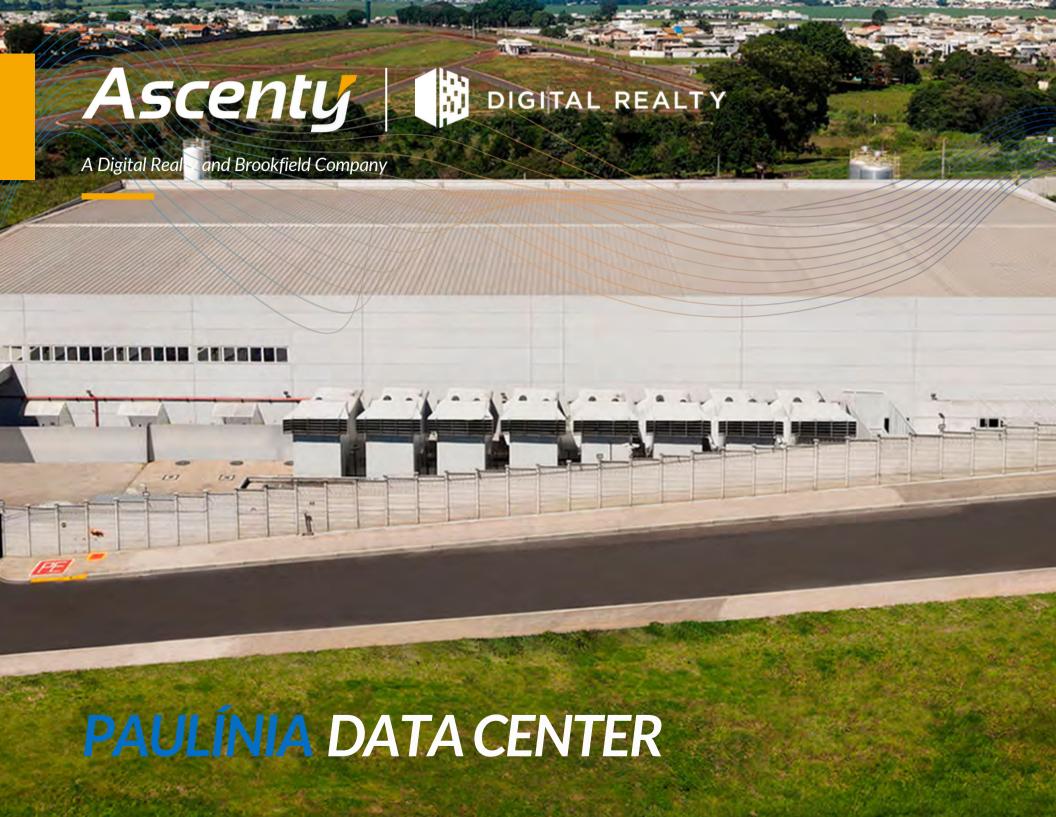

# Paulínia Data Center

Home to one of the largest petrochemical complexes in Latin America, Paulínia plays a key role in the local economy. This strategic location was also chosen to house the Paulínia Data Center.

The site is located on the main highway cutting across the city, providing quick access to São Paulo and other nearby cities with high storage capacity, energy and redundancy. An investment fit to match the economic relevance of one of the most dynamic regions in Brazil.

### **PAULINÍA**

Since 2019

**14 MW** total power

8.000 m<sup>2</sup> total area

1.300 racks

Carrier **Neutral** 