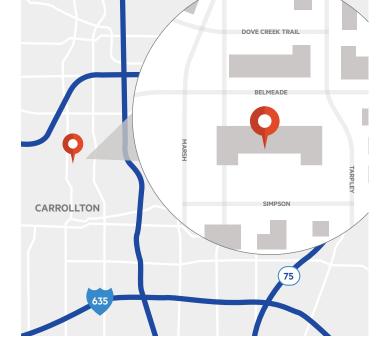

#### Location

2440 Marsh Lane is conveniently located close to the George Bush Turnpike as well as the Dallas North Tollway. The facility is adjacent to a DART Bus stop, and less than 20 miles away from DFW International Airport, Dallas Love Field Airport and downtown Dallas.