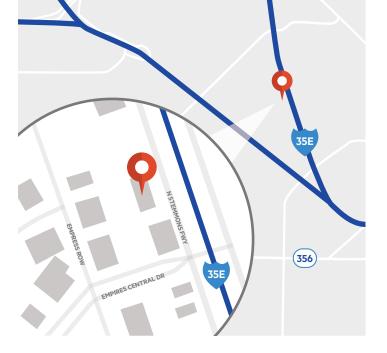

# Location

8435 Stemmons Freeway is one of two premier Digital Realty colocation and interconnection facilities in the Southwest. Low latency direct access to hundreds of network operators located at our Interconnection Center at 2323 Bryan Street is also available through Digital Realty Metro Connect.