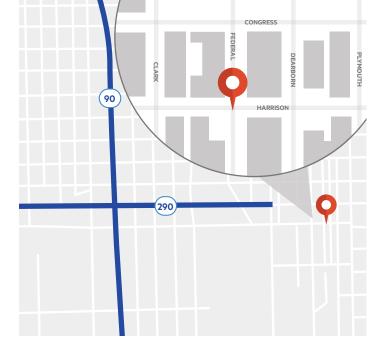

## Location

One of the premier colocation facilities in Southern California, the facility at 600 West 7th Street offers seismically rated infrastructure as well as physical connection points to the world's telecommunications networks and backbones such as One Wilshire, located just blocks away.