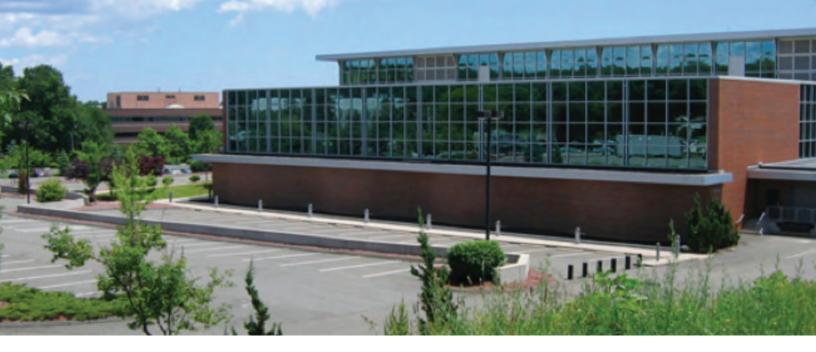

# 80 Merritt Boulevard

TRUMBULL, CONNECTICUT

# Why 80 Merritt Boulevard?

Located approximately 60 miles from Manhattan in Fairfield County, CT, Digital Realty's Trumbull data center facility occupies 8.4 acres of land, with 228,000 square feet occupying the main data center building and 53,000 square feet of dedicated Business Continuity Program space.