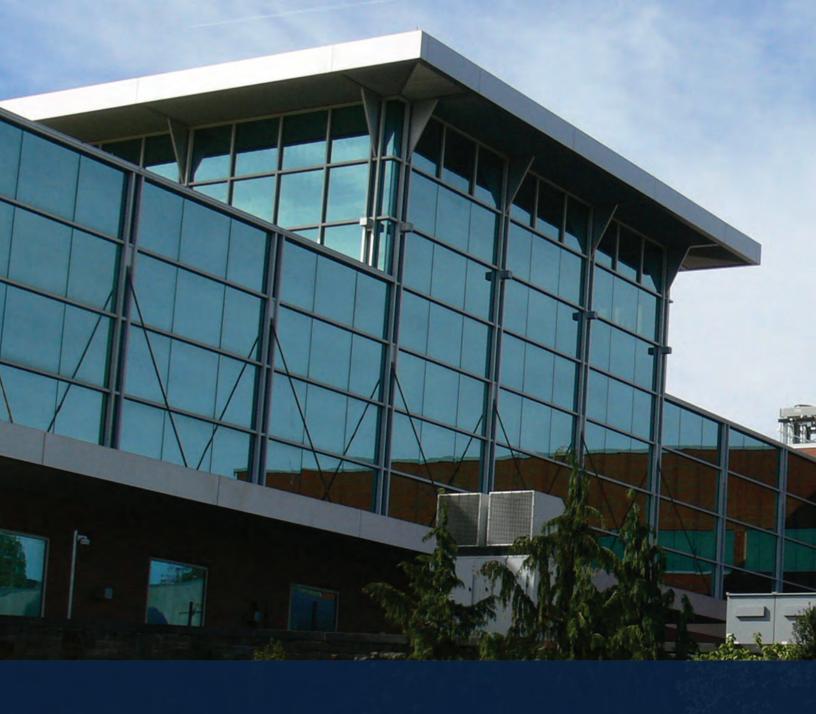

# 80 Merritt Boulevard

TRUMBULL, CONNECTICUT

# Why 80 Merritt Boulevard?

Located approximately 60 miles from Manhattan in Fairfield County, CT, Digital Realty's Trumbull data center facility occupies 8.4 acres of land, with 228,000 square feet occupying the main data center building and 53,000 square feet of dedicated Business Continuity Program space.