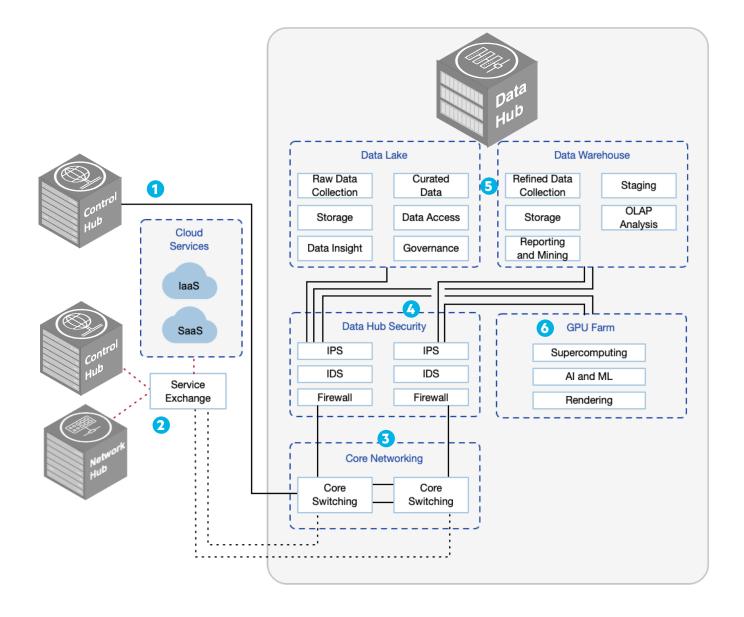

#### **DATA HUB REFERENCE ARCHITECTURE**

- **1** The Data Hub located in close proximity to the Control Hub connects using a Campus Connect or Metro Connect.
- 2 An out of market Control Hub connect back to the Data Hub using Service Exchange, powered by Megaport. Trusted data from Network Hubs flow to the Data Hub for further analysis and modeling.
- 3 The Core Switching infrastructure terminated connectivity into the Data Hub and enables access to the cloud for deep analytics and archival storage.
- **4** Due to the value and sensitivity of enterprise data access needs to be strictly controlled and logged.
- 5 Data Lakes analyze and curate raw data for Data Scientists to use. Refined Data sits in the Data Warehouse for Business Professionals to use.
- 6 HPC GPU Farm located directly adjacent to data stores for direct access. GPU Farms enable AI Development, Media Content Creation and complex modeling and simulations.