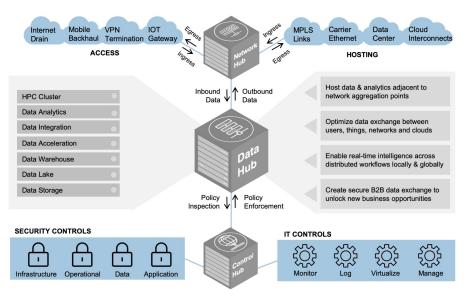

Fig 1. PlatformDIGITAL™ Data Hub Solution

# **Optimize Data Exchange**

Digital business requires a new data infrastructure architecture, one that localizes data aggregation, staging, analytics, streaming and management at global points of business presence.

This improves performance and data compliance control necessary to support exploding volume, variability and velocity of data creation, processing and storage to accommodate digital business. The strategy brings the users, networks, systems and controls to the data, which removes barriers of data gravity and creates centers of data exchange to scale digital business.